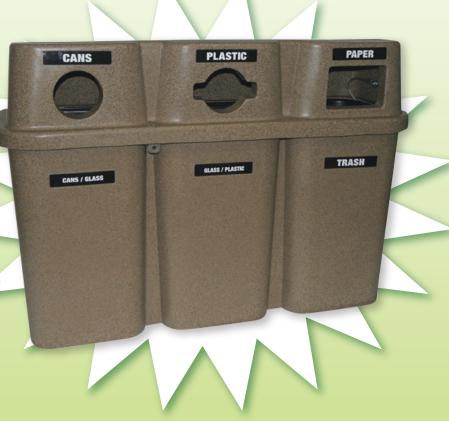

## Bullseye™ Trio

Since their inception, these recycling and source separation stations have quickly set the standard in the industry. They combine recycling and/or waste disposal in one convenient station so you only have to invest in one unit. You will love the value because you get high-end quality at a reasonable price. Here are just a few reasons why the Bullseye<sup>TM</sup> Trio is so popular:

- ✓ The lid is lockable.
- ✓ Meets or exceeds the standard of 25% recycled materials.
- ✓ Comes with three 25 imperial gallon liners. (use 30x38 garbage bags)
- Sheets of labels are included in every box to label it your way. (English, Spanish & French)
- ✓ 2 Label spots for each hole.
- Available in any of our premium colours (sandstone, greenstone, granite grey) or standard colours.

## **Options**

- ✓ Galvanized steel base with 5" swivel casters.
- ✓ Stainless steel flaps for outdoor use.

| Model<br>No. | Capacity<br>(litres) | Dimensions<br>(L x W x H)<br>(inches) | Shipping<br>Weight<br>(pounds) |
|--------------|----------------------|---------------------------------------|--------------------------------|
| 575          | 3 x 114              | 54 x 19 x 38                          | 90                             |