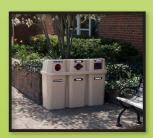

## Bullseye™ Trio

Since their inception, these recycling and source separation stations have quickly set the standard in the industry. They combine recycling and/or waste disposal in one convenient station so you only have to invest in one unit. You will love the value because you get high-end quality at a reasonable price. Here are just a few reasons why the Bullseye<sup>TM</sup> Trio is so popular:

- ✓ The lid is lockable.
- ✓ Meets or exceeds the standard of 25% recycled materials.
- ✓ Comes with three 25 imperial gallon liners. (use 30x38 garbage bags)
- Sheets of labels are included in every box to label it your way. (English, Spanish & French)
- ✓ 2 Label spots for each hole.
- Available in any of our premium colours (sandstone, greenstone, granite grey) or standard colours.

## **Options**

- ✓ Galvanized steel base with 5" swivel casters.
- ✓ Stainless steel flaps for outdoor use.

| Model<br>No. | Capacity<br>(litres) | Dimensions<br>(L x W x H)<br>(inches) | Shipping<br>Weight<br>(pounds) |
|--------------|----------------------|---------------------------------------|--------------------------------|
| 575          | 3 x 114              | 54 x 19 x 38                          | 90                             |