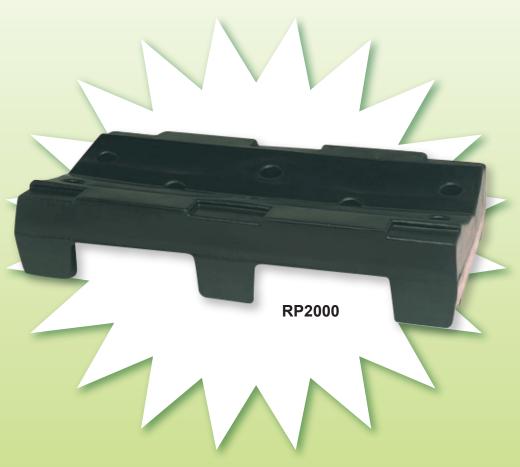

## **Roll Pallets**

Protect your roll product from accidental damage by using this 100% rotationally moulded polyethylene pallet. No nails or splinters or sharp edges that can damage your product. Features 2-way entry and lightweight for easy handling.

| Model<br>No. | Dimensions<br>L x W x H<br>(inches) | Load<br>Capacity<br>(pounds) | Max Roll<br>Diameter<br>(inches) | Shipping<br>Weight<br>(pounds) |
|--------------|-------------------------------------|------------------------------|----------------------------------|--------------------------------|
| RP 2000      | 38.5 x 21 x 8.5                     | 1500                         | 42                               | 24                             |
| RP 3000      | 46 x 46 x 16                        | 6000                         | 60                               | 72                             |