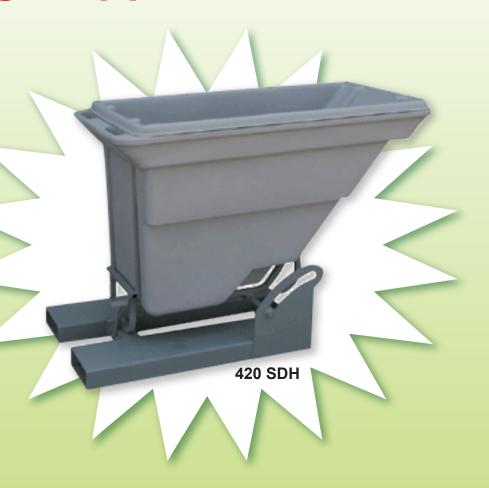

## **Self Dumping Hoppers**

We've modified our Heavy Duty TECHTRUCK

™, and turned it into an automatic self-dumping hopper that works with a forklift for easy transporting and elevated dumping. Allows one operator to easily move and dump large loads. A simple manual pull release safety latch controls the dumping process. After the hopper tilts to dump contents, it returns automatically to the upright position ready for the next load.

Optional 6″ casters are available.

| Model<br>No. | Volume<br>(cubic yards) | Outside<br>L x W x H<br>(inches) | Max<br>Load | Handle  | Frame | Shipping<br>Weight<br>(pounds) |
|--------------|-------------------------|----------------------------------|-------------|---------|-------|--------------------------------|
| 420 SDH      | 5/8                     | 57 x 28 x 41                     | 900         | Moulded | Yes   | 180                            |
| 441 SDH      | 1.1                     | 67 x 35 x 45                     | 1000        | Moulded | Yes   | 250                            |