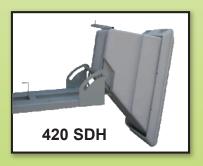

## **Self Dumping Hoppers**

We've modified our Heavy Duty TECHTRUCK

™, and turned it into an automatic self-dumping hopper that works with a forklift for easy transporting and elevated dumping. Allows one operator to easily move and dump large loads. A simple manual pull release safety latch controls the dumping process. After the hopper tilts to dump contents, it returns automatically to the upright position ready for the next load.

Optional 6″ casters are available.

| Model<br>No. | Volume<br>(cubic yards) | Outside<br>L x W x H<br>(inches) | Max<br>Load | Handle  | Frame | Shipping<br>Weight<br>(pounds) |
|--------------|-------------------------|----------------------------------|-------------|---------|-------|--------------------------------|
| 420 SDH      | 5/8                     | 57 x 28 x 41                     | 900         | Moulded | Yes   | 180                            |
| 441 SDH      | 1.1                     | 67 x 35 x 45                     | 1000        | Moulded | Yes   | 250                            |